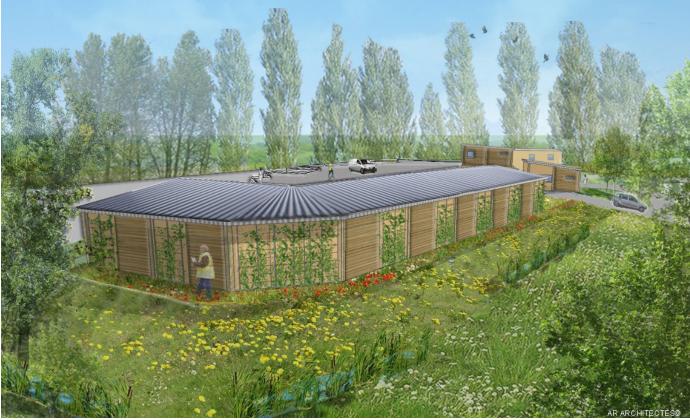

**area** 250m²

 $Plot: 7\ 000\ m^{2}$ 

**COST** 500 000 € HT **DOTE** 2011-2013

Perspective

The waste-management center of Bessancourt is integrated in a green box, giving incredible views of the buildings from the exterior. This eco-construction stands out thanks to its vegetalized roofs, the wooden facade and wood-colored mineral coating. The water meadows dedicated to rainwater infiltration are house to aquatic plants and biodiversity.