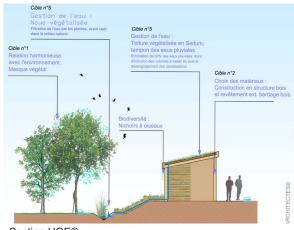

**area** 250m²

 $Plot: 7\ 000\ m^{2}$ 

**COST** 500 000 € HT **DOTE** 2011-2013

Perspective

The waste-management center of Bessancourt is integrated in a green box, giving incredible views of the buildings from the exterior. This eco-construction stands out thanks to its vegetalized roofs, the wooden facade and wood-colored mineral coating. The water meadows dedicated to rainwater infiltration are house to aquatic plants and biodiversity.